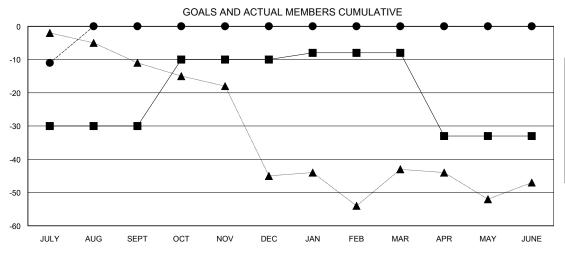

## **GMT**: WILLIAM PHILLIPI **LOCATION KANSAS GMT CA**

| Clubs                 |               |           |               | Members               |                           |                         |                                              |
|-----------------------|---------------|-----------|---------------|-----------------------|---------------------------|-------------------------|----------------------------------------------|
| RESULTS FOR 2018-2019 |               |           |               | RESULTS FOR 2018-2019 |                           |                         |                                              |
| QUARTER               | NEW CLUB GOAL | NEW CLUBS | DROPPED CLUBS | QUARTER               | MEMBER GROWTH NET<br>GOAL | MEMBER GROWTH<br>ACTUAL | DROPPED MEMBERS ACTUAL (including transfers) |
| JULY/AUG/SEPT         | 0             | 0         | 0             | JULY/AUG/SEPT         | -30                       | 2                       | 13                                           |
| OCT/NOV/DEC           | 1             | 0         | 0             | OCT/NOV/DEC           | 20                        | 0                       | 0                                            |
| JAN/FEB/MAR           | 0             | 0         | 0             | JAN/FEB/MAR           | 2                         | 0                       | 0                                            |
| APR/MAY/JUNE          | 0             | 0         | 0             | APR/MAY/JUNE          | -25                       | 0                       | 0                                            |

## GOALS AND ACTUAL NEW CLUBS CUMULATIVE

| -■- MEMBER GROWTH NET GOAL        |
|-----------------------------------|
| - ● - MEMBER GROWTH ACTUAL        |
| - ▲ - LAST YEAR MEMBERSHIP ACTUAL |
|                                   |
|                                   |
|                                   |
|                                   |